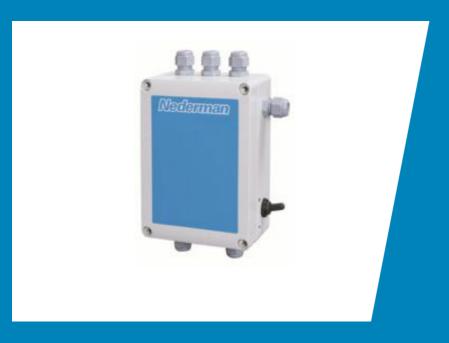

The Operation Box is designed to control automatic dampers in fume extraction systems for welding operations and to start/stop the extraction fans (fan contactor needed). The Operation Box consists of a transformer 30VA, a timer for delay variable 0-5 minutes, and two separate connections for sensor clamps. One or two sensor clamps can be connected to the operation box dependent when using one or two different welding machines in the same area. Several operation Box can be connected to each other.

## Operation Box

| [ProductCertifications] | [ce]                                                  |  |
|-------------------------|-------------------------------------------------------|--|
| [ProductInstallation]   | [Indoor]                                              |  |
| [ProductTechnicalData]  | Power supply sigle phase: 110/120-220 /240V, 50/60Hz. |  |